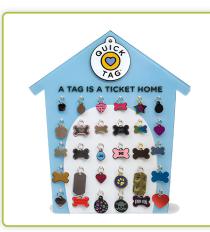

**30 TAG COUNTER EASEL** 

Material: Acrylic Size: 36.83cm x 42.55cm

MACHINE FIXTURE