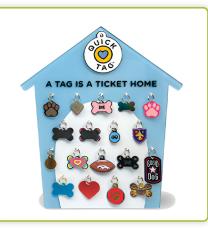

This easy-to-use machine centers the wording and adjusts the font sizing according to the number of letters used.

TAG IT

PETSCRIBE

Size: 13.1cm x 13.1cm x 30.5cm Weight: 10.3kg

**18 TAG COUNTER EASEL** 

Material: Acrylic Size: 29.21cm x 33.65cm