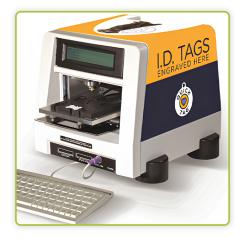

## Petscribe

The machine allows you to create affordable custom engraved tags. Most can be engraved double-sided in less than a minute.

No longer is there a need to use a postal service from a third party. Petscribe's small compact size allows it to fit on almost any counter, providing high profits from a small area.

This easy-to-use machine centers the wording and adjusts the font sizing according to the number of letters used.

TAG IT

PETSCRIBE

Size: 13.1cm x 13.1cm x 30.5cm Weight: 10.3kg

**18 TAG COUNTER EASEL** 

Material: Acrylic Size: 29.21cm x 33.65cm